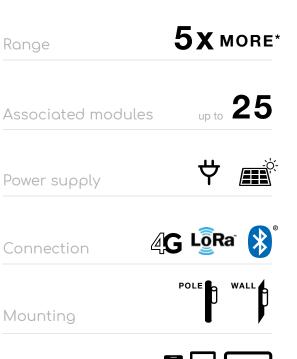

# LR-BST-REACT

The LR-BST-REACT is a 4G internet connected gateway communicating in LoRa<sup>™</sup> with more than 25 modules (LR-IP Irrigation, LR-FL flow meter and LR-MS sensors). Powered by AC or solar panel, the LR-BST-REACT is connected to installations at every moment. A battery with 3 days autonomy continue the functionning in case of power failure.

#### 5 times more range

The range improvement enables to reduce the number of field installations and brings simplicity to your on-site deployments. The LR-BST-REACT long range provides flexibility to your network, you will be able to densify and/or expand it according to your needs.

### Self-contained

The LR-BST-REACT operates autonomously, powered by AC or solar panel, with a backup battery.

## Simplified installation process

The LR-BST-REACT does not need any network configuration on the field; just turn it on and it will be ready to use. Thanks to its wall or pole fixings, its installation is really quick. Power the LR-BST-REACT and find all the controllers online on the MySOLEM platform and on your MySOLEM app.

#### FEATURES

Power : 24 VDC through solar panel or 230 VAC/24 DC processor Up to 25 peripheral devices (LR-IP/LR-FL/LR-MS) Use operating temperature : from -20°C to 60°C Backup battery : 5 days\* in case of power outage Waterproof housing

#### INSTALLATION

Either wall or pole fixings It can be placed on a base with no need of fixations Bluetooth<sup>®</sup> Smart 4.0 Low Energy Communication en radio LoRa<sup>™</sup>

**DIMENSIONS** Diameter : 115 mm Height : 307 mm